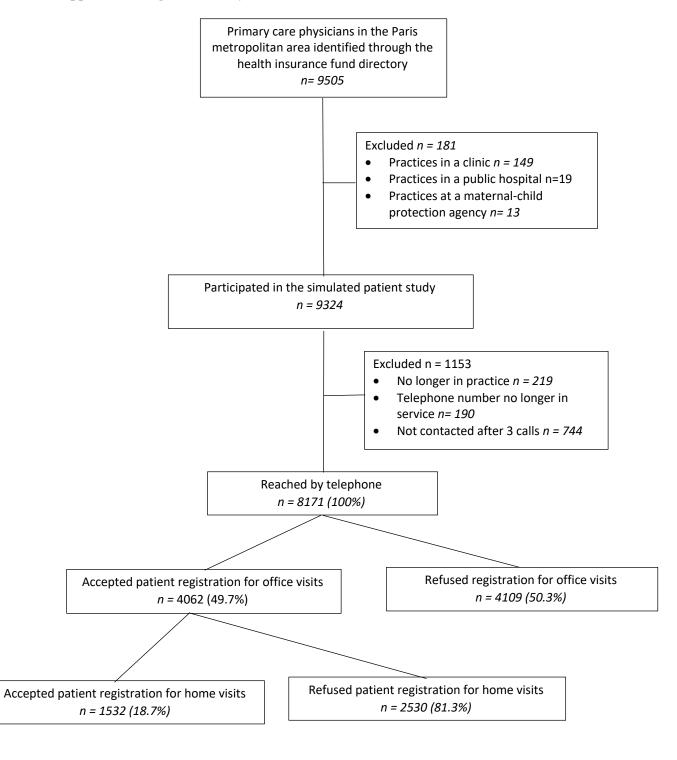

## Supplemental materials for

Delpech R, Le Neindre C, Panjo H, Rigal L. Presence of primary care physicians and patients' ability to register: a simulated-patient survey in the paris region. *Ann Fam Med.* 2023;21(4):341-343.

## Supplemental Figure 1. Survey flow chart



## **Box S1.** Predefined scenario

- Interviewer: Hi, I just moved to the area and I'm looking for a new primary care physician. Do you accept new patients for registration?
- Respondent: yes/no
- Interviewer:
- \* IF NO: end of the conversation
- \* IF YES: And secondly, I wanted to know if you would also be willing to register my grandmother for home visits because she has a lot of mobility problems?
- Respondent: yes/no
- Interviewer: Thank you, I will get back to you when I need to. (end of the conversation)