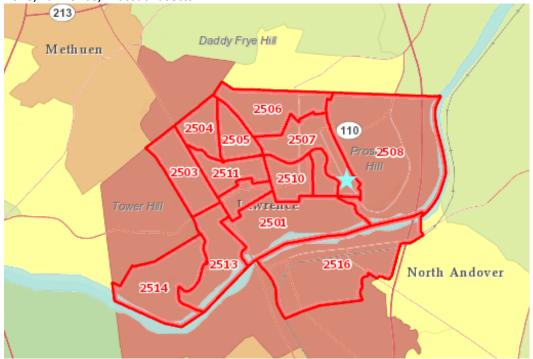

Supplemental Figure 1. Census tracts with 70% of patients who screened positive for food insecurity in 2018, Lawrence, Massachusetts.