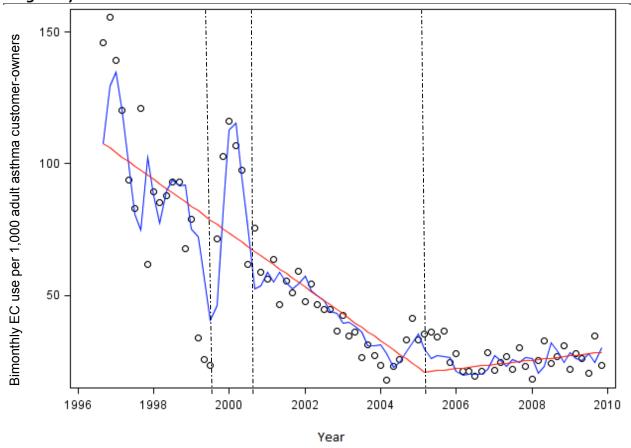

## Supplemental Figure 2. Bimonthly emergency care use for asthma (primary or secondary diagnosis).

o Bimonthly rate extracted from RPMS.

Inner product of estimated coefficients and independent variables. Predicted value including autoregressive components.

EC = emergency care; RPMS = Resource and Patient Management System.