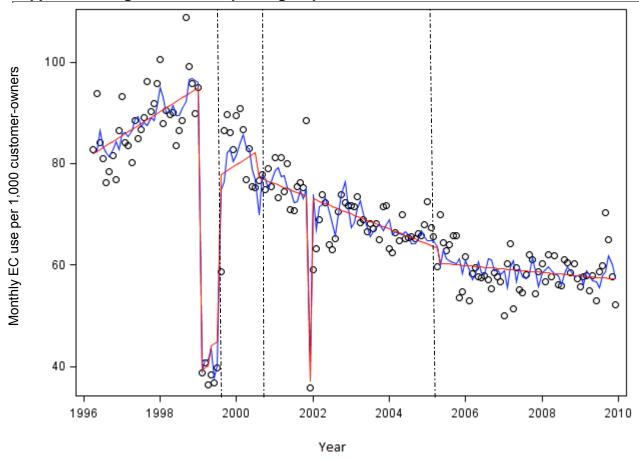

## Supplemental Figure 1. Monthly emergency care use overall.

Monthly rate extracted from RPMS.

Inner product of estimated coefficients and independent variables. Predicted value including autoregressive components.

EC = emergency care; RPMS = Resource and Patient Management System.