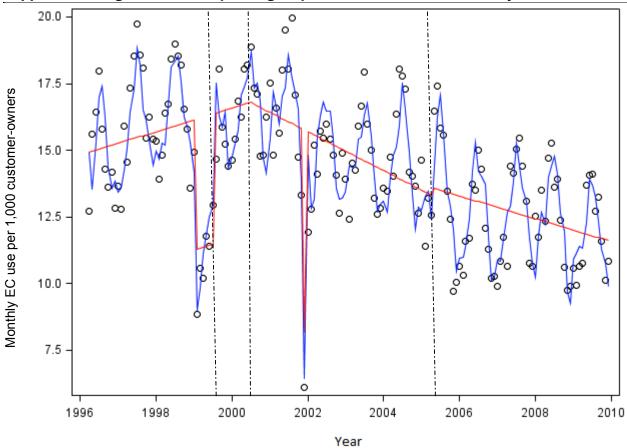

## Supplemental Figure 3. Monthly emergency care use for unintentional injuries.

o Monthly rate extracted from RPMS.

Inner product of estimated coefficients and independent variables. Predicted value including autoregressive components.

EC = emergency care; RPMS = Resource and Patient Management System.