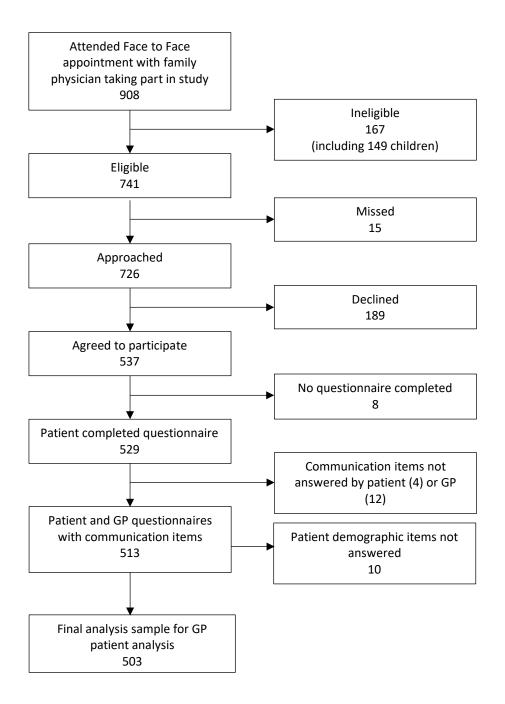

|  |  |  |  |  |  |
|                                                                                                                                                            |  |  |  |  |  |  |
|                                                                                                                                                            |  |  |  |  |  |  |
|                                                                                                                                                            |  |  |  |  |  |  |
|                                                                                                                                                            |  |  |  |  |  |  |



**Appendix Table 1** – Pairwise Spearman correlation coefficients between the four rater's sets of scores for the 55 consultations included in the sub-sample analysis using these scores (p<0.0001 for all).

|       |   | Rater |      |      |      |
|-------|---|-------|------|------|------|
|       |   | 4     |      | 2    | 4    |
|       |   | 1     | 2    | 3    | 4    |
|       |   |       |      |      |      |
|       | 1 | 1.00  | 0.57 | 0.67 | 0.64 |
|       |   |       |      |      |      |
|       | 2 | 0.57  | 1.00 | 0.54 | 0.54 |
| Rater |   |       |      |      |      |
|       | 3 | 0.67  | 0.54 | 1.00 | 0.54 |
|       |   |       |      |      |      |
|       | 4 | 0.64  | 0.54 | 0.54 | 1.00 |
|       |   |       |      |      |      |